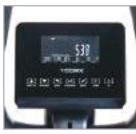

| Braking system  | Ergometer with induction magnetic braking system with 32-level<br>electronic resistance adjuster                                                                                                                                                                                                                                                     |
|-----------------|------------------------------------------------------------------------------------------------------------------------------------------------------------------------------------------------------------------------------------------------------------------------------------------------------------------------------------------------------|
| Flywheel system | 20 kg                                                                                                                                                                                                                                                                                                                                                |
| Max user weight | 160 Kg                                                                                                                                                                                                                                                                                                                                               |
| Console         | LCD display white backlight - smartphone/tablet holder included with micrometric adjustable incline                                                                                                                                                                                                                                                  |
| Functions       | speed, pulse, distance, time, calories, RPM, programs -<br>Programs: manual, 12 pre-set, Recovery, Race, 4 user, 4 HRC, Watt                                                                                                                                                                                                                         |
| App Ready       | App Ready Built-in Bluetooth intelligent system which enables your bike to fully<br>interact with the most motivating Apps (specifically suitable for outdoor training).<br>Includes <b>iConsole+ App</b> with maps and routes worldwide, fitness plan and<br>workout record. Compatible with <b>Kinomap fitness App</b> (subscription not included) |
| Heart rate      | Hand pulse sensors integrated into hand grip. Built-in wireless pulse receiver                                                                                                                                                                                                                                                                       |
| Stride length   | 510 mm                                                                                                                                                                                                                                                                                                                                               |
| Platform        | 3-level adjustment. Extra large for a comfortable training position                                                                                                                                                                                                                                                                                  |
| Weight          | 89 Kg                                                                                                                                                                                                                                                                                                                                                |
| Set up size     | 1760 x 700 x 1730 mm                                                                                                                                                                                                                                                                                                                                 |
| Gross weight    | 95 Kg                                                                                                                                                                                                                                                                                                                                                |
| Packing size    | 1155 x 440 x 700 mm                                                                                                                                                                                                                                                                                                                                  |
| Compliances     | CE-ROHS-EN957 - S (Studio) class                                                                                                                                                                                                                                                                                                                     |
|                 |                                                                                                                                                                                                                                                                                                                                                      |