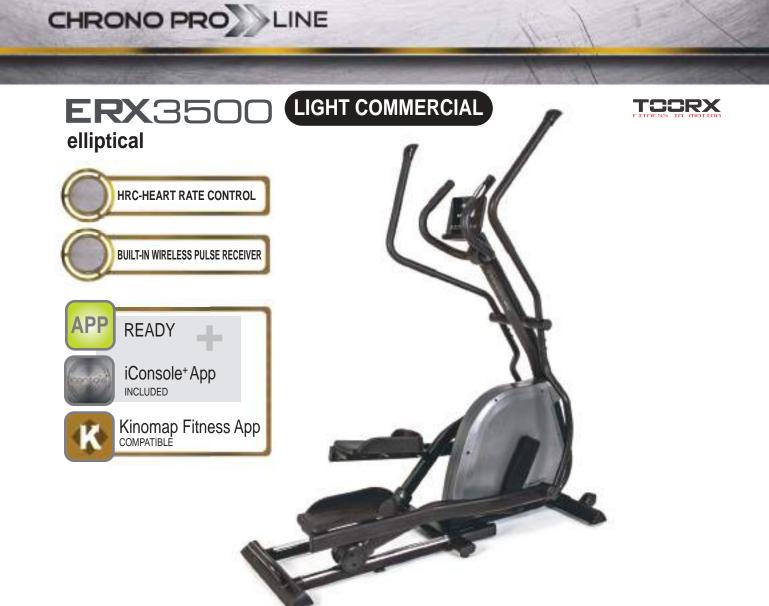

| Braking system  | Ergometer with induction magnetic braking system with 32-level<br>electronic resistance adjuster                                                                                                                                                                                                                                                     |
|-----------------|------------------------------------------------------------------------------------------------------------------------------------------------------------------------------------------------------------------------------------------------------------------------------------------------------------------------------------------------------|
| Flywheel system | 20 kg                                                                                                                                                                                                                                                                                                                                                |
| Max user weight | 160 Kg                                                                                                                                                                                                                                                                                                                                               |
| Console         | LCD display white backlight - smartphone/tablet holder included with micrometric adjustable incline                                                                                                                                                                                                                                                  |
| Functions       | speed, pulse, distance, time, calories, RPM, programs -<br>Programs: manual, 12 pre-set, Recovery, Race, 4 user, 4 HRC, Watt                                                                                                                                                                                                                         |
| App Ready       | App Ready Built-in Bluetooth intelligent system which enables your bike to fully<br>interact with the most motivating Apps (specifically suitable for outdoor training).<br>Includes <b>iConsole+ App</b> with maps and routes worldwide, fitness plan and<br>workout record. Compatible with <b>Kinomap fitness App</b> (subscription not included) |
| Heart rate      | Hand pulse sensors integrated into hand grip. Built-in wireless pulse receiver                                                                                                                                                                                                                                                                       |
| Stride length   | 510 mm                                                                                                                                                                                                                                                                                                                                               |
| Platform        | 3-level adjustment. Extra large for a comfortable training position                                                                                                                                                                                                                                                                                  |
| Weight          | 89 Kg                                                                                                                                                                                                                                                                                                                                                |
| Set up size     | 1760 x 700 x 1730 mm                                                                                                                                                                                                                                                                                                                                 |
| Gross weight    | 95 Kg                                                                                                                                                                                                                                                                                                                                                |
| Packing size    | 1155 x 440 x 700 mm                                                                                                                                                                                                                                                                                                                                  |
| Compliances     | CE-ROHS-EN957 - S (Studio) class                                                                                                                                                                                                                                                                                                                     |
|                 |                                                                                                                                                                                                                                                                                                                                                      |