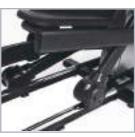

| Braking system  | Ergometer with induction magnetic braking system with 32-level<br>electronic resistance adjuster                                                                                                                                                                                                                                                     |
|-----------------|------------------------------------------------------------------------------------------------------------------------------------------------------------------------------------------------------------------------------------------------------------------------------------------------------------------------------------------------------|
| Flywheel system | 20 kg                                                                                                                                                                                                                                                                                                                                                |
| Max user weight | 160 Kg                                                                                                                                                                                                                                                                                                                                               |
| Console         | LCD display white backlight - smartphone/tablet holder included with micrometric adjustable incline                                                                                                                                                                                                                                                  |
| Functions       | speed, pulse, distance, time, calories, RPM, programs -<br>Programs: manual, 12 pre-set, Recovery, Race, 4 user, 4 HRC, Watt                                                                                                                                                                                                                         |
| App Ready       | App Ready Built-in Bluetooth intelligent system which enables your bike to fully<br>interact with the most motivating Apps (specifically suitable for outdoor training).<br>Includes <b>iConsole+ App</b> with maps and routes worldwide, fitness plan and<br>workout record. Compatible with <b>Kinomap fitness App</b> (subscription not included) |
| Heart rate      | Hand pulse sensors integrated into hand grip. Built-in wireless pulse receiver                                                                                                                                                                                                                                                                       |
| Stride length   | 510 mm                                                                                                                                                                                                                                                                                                                                               |
| Platform        | 3-level adjustment. Extra large for a comfortable training position                                                                                                                                                                                                                                                                                  |
| Weight          | 89 Kg                                                                                                                                                                                                                                                                                                                                                |
| Set up size     | 1760 x 700 x 1730 mm                                                                                                                                                                                                                                                                                                                                 |
| Gross weight    | 95 Kg                                                                                                                                                                                                                                                                                                                                                |
| Packing size    | 1155 x 440 x 700 mm                                                                                                                                                                                                                                                                                                                                  |
| Compliances     | CE-ROHS-EN957 - S (Studio) class                                                                                                                                                                                                                                                                                                                     |
|                 |                                                                                                                                                                                                                                                                                                                                                      |