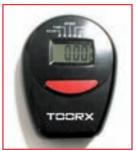

## SRX-45S TECHNICAL DATA

| Drive train            | belt - fixed gear                                          |
|------------------------|------------------------------------------------------------|
| Braking system         | long life felt brake shoes. Brake lever for emergency stop |
| Flywheel system        | 18 kg (balanced)                                           |
| Max user weight        | 125 Kg                                                     |
| Console with LCD       | dictance time calories aneed scan                          |
|                        | distance, time, calories, speed, scan                      |
| Seat position          | bicolour saddle with vertical and horizontal adjustment    |
| Handlebar              | vertical adjustment                                        |
| Resistance adjustment  | manual - micrometric                                       |
| Moving wheels          | yes                                                        |
| Rubber adjustment feet | yes                                                        |
| Pedal crank            | 3 pieces                                                   |
| Frame                  | high-density steel                                         |
| Painting               | heavy duty powder coating                                  |
| Weight                 | 37 Kg                                                      |
| Set up size            | 1070 x 510 x 1150 mm                                       |
| Gross weight           | 42 Kg                                                      |
| Packing size           | 1070 x 205 x 830 mm                                        |
| Compliances            | CE-ROHS-EN957                                              |
|                        |                                                            |