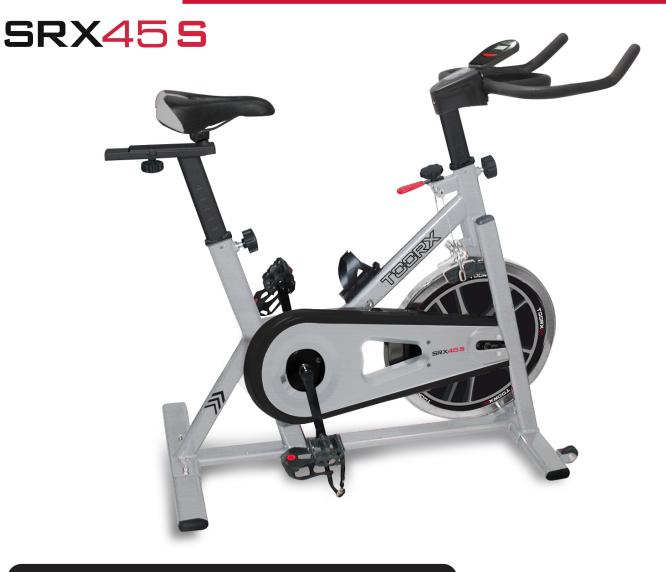

## SRX-45S TECHNICAL DATA

| Drive train            | belt - fixed gear                                          |
|------------------------|------------------------------------------------------------|
| Braking system         | long life felt brake shoes. Brake lever for emergency stop |
| Flywheel system        | 18 kg (balanced)                                           |
| Max user weight        | 125 Kg                                                     |
| Console with LCD       | dictance time calories aneed scan                          |
|                        | distance, time, calories, speed, scan                      |
| Seat position          | bicolour saddle with vertical and horizontal adjustment    |
| Handlebar              | vertical adjustment                                        |
| Resistance adjustment  | manual - micrometric                                       |
| Moving wheels          | yes                                                        |
| Rubber adjustment feet | yes                                                        |
| Pedal crank            | 3 pieces                                                   |
| Frame                  | high-density steel                                         |
| Painting               | heavy duty powder coating                                  |
| Weight                 | 37 Kg                                                      |
| Set up size            | 1070 x 510 x 1150 mm                                       |
| Gross weight           | 42 Kg                                                      |
| Packing size           | 1070 x 205 x 830 mm                                        |
| Compliances            | CE-ROHS-EN957                                              |
|                        |                                                            |