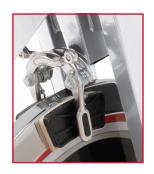

## SRX-45S TECHNICAL DATA

| Drive train            | belt - fixed gear                                          |
|------------------------|------------------------------------------------------------|
| Braking system         | long life felt brake shoes. Brake lever for emergency stop |
| Flywheel system        | 18 kg (balanced)                                           |
| Max user weight        | 125 Kg                                                     |
| Console with LCD       | dictance time calories aneed scan                          |
|                        | distance, time, calories, speed, scan                      |
| Seat position          | bicolour saddle with vertical and horizontal adjustment    |
| Handlebar              | vertical adjustment                                        |
| Resistance adjustment  | manual - micrometric                                       |
| Moving wheels          | yes                                                        |
| Rubber adjustment feet | yes                                                        |
| Pedal crank            | 3 pieces                                                   |
| Frame                  | high-density steel                                         |
| Painting               | heavy duty powder coating                                  |
| Weight                 | 37 Kg                                                      |
| Set up size            | 1070 x 510 x 1150 mm                                       |
| Gross weight           | 42 Kg                                                      |
| Packing size           | 1070 x 205 x 830 mm                                        |
| Compliances            | CE-ROHS-EN957                                              |
|                        |                                                            |