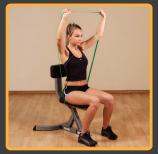

## **BSTB**Lifting Bands

These 41" bands are a cost effective and simple way to add intensity to any training routine. The BSTB1 and BSTB2 are best used for general conditioning, stretching, and rehabilitation. Either band works well for beginners and novice weightlifters. For stronger bench presses and lower body exercises, the BSTB3 and BSTB4 work well. For obtaining maximum resistance during squats, deadlifts, leg presses and shrugs, the BSTB5 is our top of the line band.