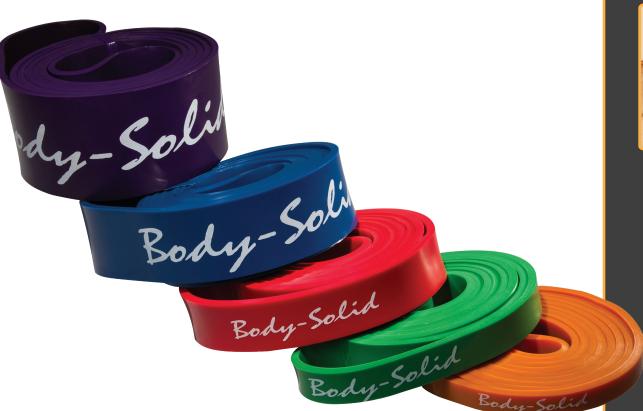

## **BSTB**Lifting Bands

These 41" bands are a cost effective and simple way to add intensity to any training routine. The BSTB1 and BSTB2 are best used for general conditioning, stretching, and rehabilitation. Either band works well for beginners and novice weightlifters. For stronger bench presses and lower body exercises, the BSTB3 and BSTB4 work well. For obtaining maximum resistance during squats, deadlifts, leg presses and shrugs, the BSTB5 is our top of the line band.

BSTB5
Ultra Resistance - 2 1/2" Width

BSTB4 Heavy Resistance - 1 3/4" Width

BSTB3 Medium Resistance - 1 1/8" Width

BSTB2 Light Resistance - 3/4" Width

BSTB1 Lightest Resistance - 1/2" Width

Body-Solid, Inc. 1900 S Des Plaines Ave. Forest Park, IL 60130 USA 800.833.1227 • www.bodysolid.com