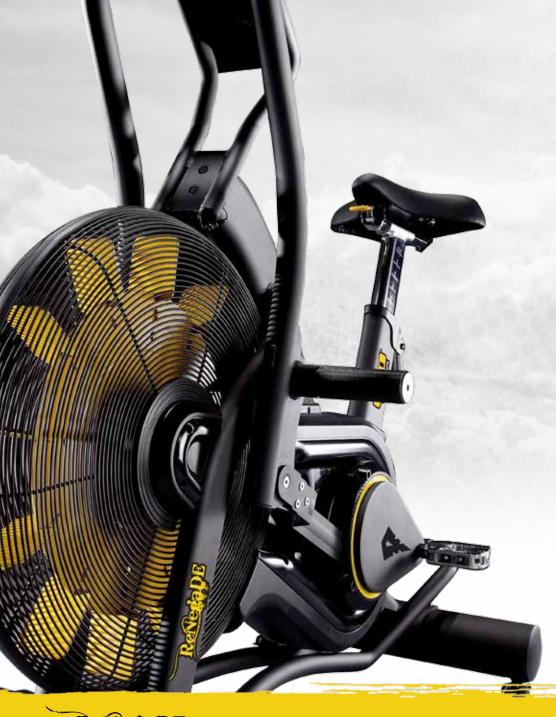

### WHAT IS THE RENEGADE AIR BIKE?

The ReNegaDE Air Bike is an upright stationary exercise bike with handles, also known as a fan bike. The resistance is provided by a fan wheel that exponentially increases wind resistance as you pedal harder. The intensity of exercise on the ReNegaDE Air Bike is completely dependent on the person exercising.

You can exercise your lower and upper body at the same time, or exercise your legs or arms independently, simply by resting your feet on pegs in the center of the fan wheel.

### HOW DOES IT WORK?

- The resistance on the airbike is caused by the blades moving through the air.
- Low speed: low resistance
- High speed: high resistance
- Pedals and handlebars are connected:
   Train upper and lower body at the same time
- Upper and lower body can be trained independent from each other
- Functional arms
- Extra wide range of motion from handlebars