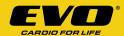

### TECHNOLOGY & METRICS

The ReNegaDE's Performance Monitor provides a comprehensive view of your workout data:

- Large LCD screen with a wireless receiver displays all workout data in easy to read format
- Stay motivated with 8 workout modes, including 10/20 and 20/10 intervals, target settings and heart rate control
- Features: Time, RPM, Speed, Distance, Calories, Watts
- Easy one-touch mode selector
- Battery powered console
- Power output is shown in watts, giving you an accurate measurement to track your progress and improve your performance

Sealed Cartridge Bearings 4.8 kg Dual Steel Fan

**Multi-Direction Cartridge** Bearings

**Axle Sealed Cartridge Bearings** 

Anti-Slip Dual Pedal assembly

Fore/Back Seat Adjustments

Large Screen LCD Console, 8 workouts