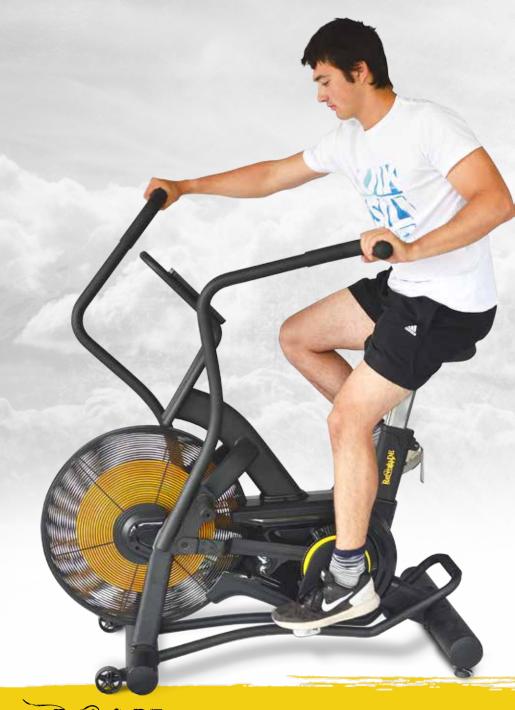

### HOW TO EXERCISE?

An Air Bike is a stationary bike with two handles that move back and forth, and a fan that is driven by the speed and power of the pedals. Air bikes do not have preset electronic programs, so it's up to you to make your own workout and choose the resistance level with your pace.

- **Step 1** Sit on the seat of the air bike. Place your feet on the pedals and grab the handles.
- **Step 2** Pedal slowly at first. Move the handles back and forth. The air bike will increase its resistance based on how fast and hard you pump the pedals and handles.
- **Step 3** Speed up as you get more comfortable with the movement. Keep your back straight as opposed to leaning forward.