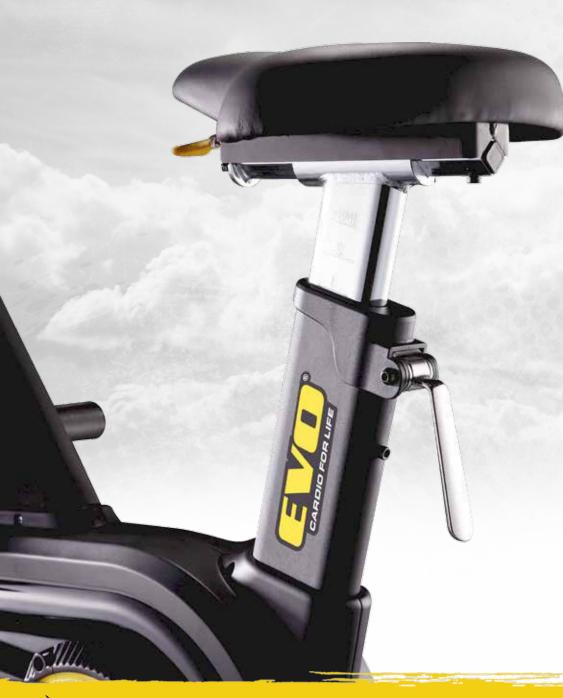

### COMFORT & DURABILITY

- The ReNegaDE Air Bike features a large moulded PU seat for a more comfortable workout.
- Infinitely adjustable quick release saddle adjustment up/down/ forward/back to easily modify the seat for your ideal setup.
- To focus on your upper body, we have developed oversized anti-slip foot pegs for a more robust push off to leverage more power from your workout.
- The moving arms are built to take the most intense upper body workout.
- A handle with knurled grip makes sure to easily pick up and move the ReNegaDE Air Bike around.

**Up/Down Seat Adjustments** 