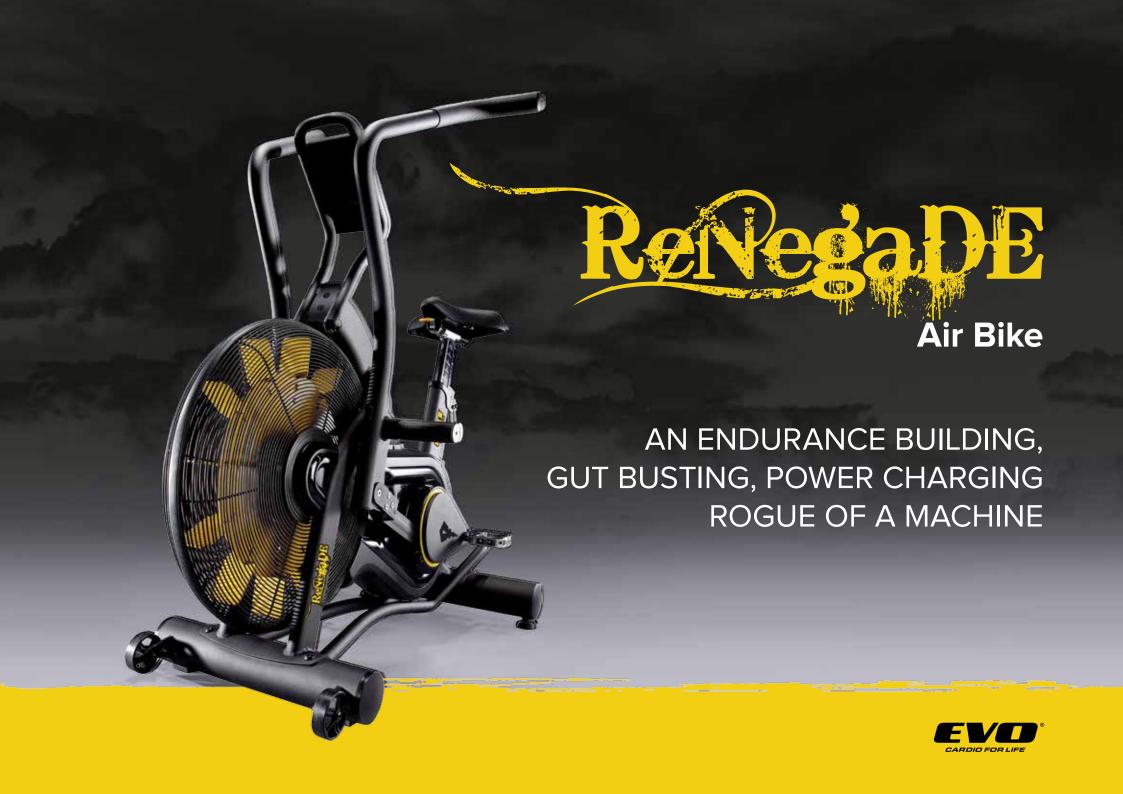

### WHAT IS THE RENEGADE AIR BIKE?

The ReNegaDE Air Bike is an upright stationary exercise bike with handles, also known as a fan bike. The resistance is provided by a fan wheel that exponentially increases wind resistance as you pedal harder. The intensity of exercise on the ReNegaDE Air Bike is completely dependent on the person exercising.

You can exercise your lower and upper body at the same time, or exercise your legs or arms independently, simply by resting your feet on pegs in the center of the fan wheel.