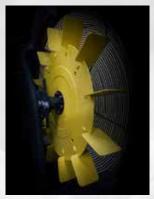

- Industrial grade, endless Poly-V drive belt offering faultless load transfer and increased life span
- Double sealed bearing set in the central hub of the 56 cm diameter super steel air fan for effortless rotation
- Multi-direction, sealed cartridge bearings in the push and pull arms for long lasting durability
- 3mm main frame structure for superior strength
- Thick dual handles with black foam grip
- Thick tubing front & rear stabilizers provide extra stability during your workout
- 2 year limited warranty