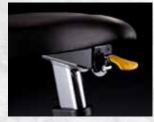

### COMFORT & DURABILITY

- The ReNegaDE Air Bike features a large moulded PU seat for a more comfortable workout.
- Infinitely adjustable quick release saddle adjustment up/down/ forward/back to easily modify the seat for your ideal setup.
- To focus on your upper body, we have developed oversized anti-slip foot pegs for a more robust push off to leverage more power from your workout.
- The moving arms are built to take the most intense upper body workout.
- A handle with knurled grip makes sure to easily pick up and move the ReNegaDE Air Bike around.

**Up/Down Seat Adjustments** 