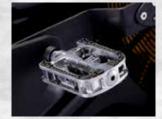

### COMFORT & DURABILITY

- The ReNegaDE Air Bike features a large moulded PU seat for a more comfortable workout.
- Infinitely adjustable quick release saddle adjustment up/down/ forward/back to easily modify the seat for your ideal setup.
- To focus on your upper body, we have developed oversized anti-slip foot pegs for a more robust push off to leverage more power from your workout.
- The moving arms are built to take the most intense upper body workout.
- A handle with knurled grip makes sure to easily pick up and move the ReNegaDE Air Bike around.