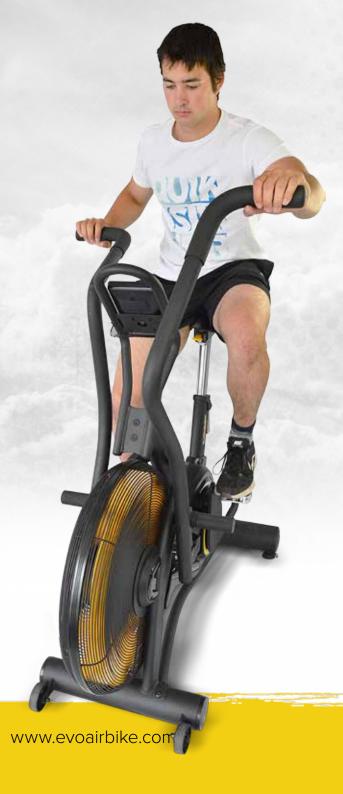

### WHAT IS THE RENEGADE AIR BIKE?

The ReNegaDE Air Bike is an upright stationary exercise bike with handles, also known as a fan bike. The resistance is provided by a fan wheel that exponentially increases wind resistance as you pedal harder. The intensity of exercise on the ReNegaDE Air Bike is completely dependent on the person exercising.

You can exercise your lower and upper body at the same time, or exercise your legs or arms independently, simply by resting your feet on pegs in the center of the fan wheel.