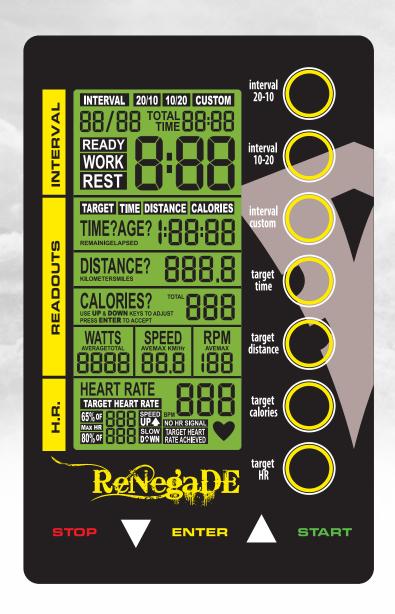

#### CONSTRUCTION

The ReNegaDE Air Bike is designed and built for intensive use, and is suitable for commercial grade settings as well as home use. Built to withstand everything that's thrown at it, the ReNegaDE is one tough competitor and is fully equipped with industry leading gear:

- Industrial grade, endless Poly-V drive belt offering faultless load transfer and increased life span
- Double sealed bearing set in the central hub of the 56 cm diameter super steel air fan for effortless rotation
- Multi-direction, sealed cartridge bearings in the push and pull arms for long lasting durability
- 3mm main frame structure for superior strength
- Thick dual handles with black foam grip
- Thick tubing front & rear stabilizers provide extra stability during your workout
- 2 year limited warranty

### COMFORT & DURABILITY

- The ReNegaDE Air Bike features a large moulded PU seat for a more comfortable workout.
- Infinitely adjustable quick release saddle adjustment up/down/ forward/back to easily modify the seat for your ideal setup.
- To focus on your upper body, we have developed oversized anti-slip foot pegs for a more robust push off to leverage more power from your workout.
- The moving arms are built to take the most intense upper body workout.
- A handle with knurled grip makes sure to easily pick up and move the ReNegaDE Air Bike around.