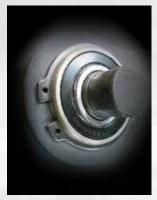

- Industrial grade, endless Poly-V drive belt offering faultless load transfer and increased life span
- Double sealed bearing set in the central hub of the 56 cm diameter super steel air fan for effortless rotation
- Multi-direction, sealed cartridge bearings in the push and pull arms for long lasting durability
- 3mm main frame structure for superior strength
- Thick dual handles with black foam grip
- Thick tubing front & rear stabilizers provide extra stability during your workout
- 2 year limited warranty