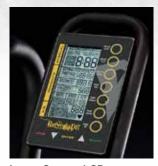

### TECHNOLOGY & METRICS

The ReNegaDE's Performance Monitor provides a comprehensive view of your workout data:

- Large LCD screen with a wireless receiver displays all workout data in easy to read format
- Stay motivated with 8 workout modes, including 10/20 and 20/10 intervals, target settings and heart rate control
- Features: Time, RPM, Speed, Distance, Calories, Watts
- Easy one-touch mode selector
- Battery powered console
- Power output is shown in watts, giving you an accurate measurement to track your progress and improve your performance

Sealed Cartridge Bearings 4.8 kg Dual Steel Fan

**Multi-Direction Cartridge** Bearings

**Axle Sealed Cartridge Bearings** 

Anti-Slip Dual Pedal assembly

Fore/Back Seat Adjustments

Large Screen LCD Console, 8 workouts