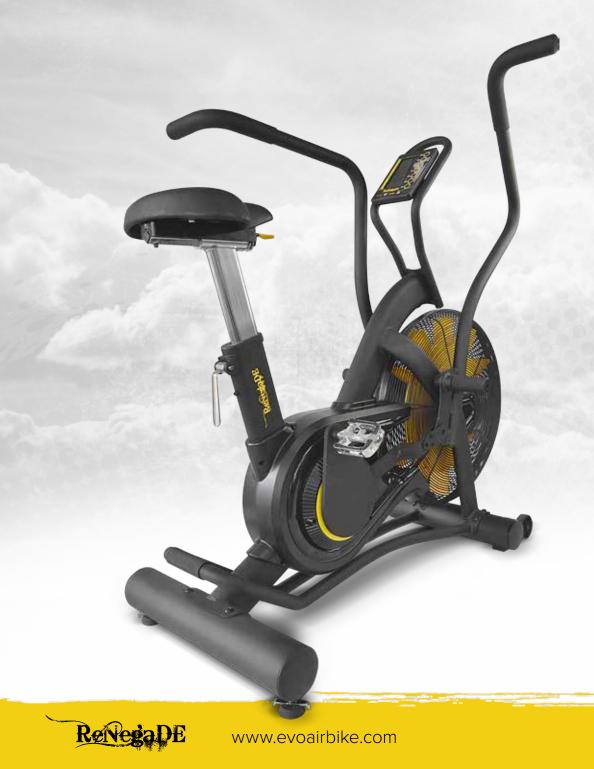

### WHAT IS THE RENEGADE AIR BIKE?

The ReNegaDE Air Bike is an upright stationary exercise bike with handles, also known as a fan bike. The resistance is provided by a fan wheel that exponentially increases wind resistance as you pedal harder. The intensity of exercise on the ReNegaDE Air Bike is completely dependent on the person exercising.

The ReNegaDE Air Bike is an upright stationary exercise bike with handles, also known as a fan bike. The resistance is provided by a fan wheel that exponentially increases resistance from wind the harder you pedal.

The intensity of exercise on the ReNegaDE Air Bike is completely dependent on the person exercising. You can exercise your lower and upper body at the same time, or exercise just your legs or arms independently, simply by resting your feet on pegs in the center of the fan wheel.