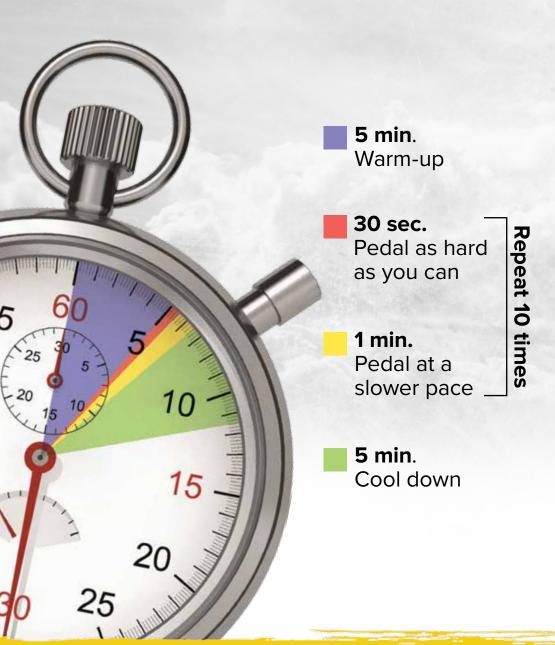

## PERFECT TOOL FOR INTERVAL TRAINING

Interval Training is a method of conditioning that uses alternating periods of work and rest.

- Burns more calories per minute than any other cardio machine
- Scientifically proven HIIT (high intensity interval training) is good for you
- Exercise less time and get more benefit
- Burns more fat
- A powerful way to get and to stay in shape
- Tabata study shows great benefit